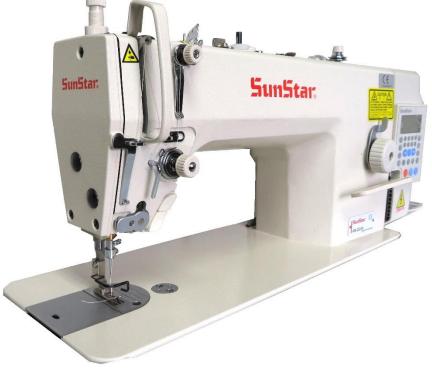

# **51115tar** Direct Drive Single Needle

Direct Drive, High Speed, Single Needle, Lock Stitch Sewing Machine with Automatic Thread Trimmer & Automatic Lubrication.

#### Direct Drive, High Speed, Single Needle, Lock Stitch Sewing Machine

| Model                      |            | KM-2522A        | KM-2522BL        |
|----------------------------|------------|-----------------|------------------|
| Material Application       |            | Light & Medium  | Heavy            |
| Max Sewing Speed [SPM]     |            | 5,000 SPM       | 3,500 SPM        |
| Max Stitch Length [mm]     |            | 5 mm            | 7 mm             |
| Presser Foot Lift [mm]     | Hand (Max) | 5.5 mm          | 5.5 mm           |
|                            | Knee (Max) | 13 mm           | 13 mm            |
| Hook Size                  |            | Standard        | Large            |
| Needle                     |            | DB x 1 #9 ~ #18 | DB x 5 #16 ~ #23 |
| Lubrication Oil (Auto)     |            | 10# White Oil   | 10# White Oil    |
| Auto Thread Trimmer        |            | 0               | 0                |
| Motor Power (Direct Drive) |            | 110V (Servo)    | 110V (Servo)     |