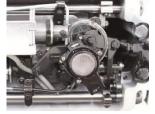

### Auto Presser Foot Lifter: Powerful and Efficient!

**Easy Maintenance:** Simple and Easy Maintenance Provides a Pleasant Experience

**Convenient Functions:** Bobbin Winder & Stitch Length Dial Located in Front of Operator