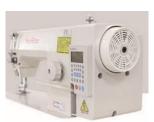

### Built-In Control Panel: Enjoyable

Experience with Easy to Use Built-In Front Control Panel

**Efficient Functions:** Reverse Switch, Electronic Thread Holder & Wide Working Area Increases Efficiency