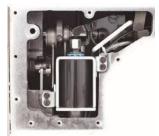

5 mm           |
|                            | Knee (Max) | 13 mm           | 13 mm            |
| Hook Size                  |            | Standard        | Large            |
| Needle                     |            | DB x 1 #9 ~ #18 | DB x 5 #16 ~ #23 |
| Lubrication Oil (Auto)     |            | 10# White Oil   | 10# White Oil    |
| Auto Thread Trimmer        |            | 0               | 0                |
| Motor Power (Direct Drive) |            | 110V (Servo)    | 110V (Servo)     |



Knife Creates Clean Trimming

### Built-In Control Panel: Enjoyable

Experience with Easy to Use Built-In Front Control Panel





**Efficient Functions:** Reverse Switch, Electronic Thread Holder & Wide Working Area Increases Efficiency

### Auto Presser Foot Lifter: Powerful and Efficient!





**Easy Maintenance:** Simple and Easy Maintenance Provides a Pleasant Experience

**Convenient Functions:** Bobbin Winder & Stitch Length Dial Located in Front of Operator



**Direct Drive:** Powerful Direct Driven 550W AC Servo Motor