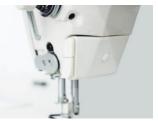

3,500 SPM        |
| Max Stitch Length [mm]     |            | 5 mm            | 7 mm             |
| Presser Foot Lift [mm]     | Hand (Max) | 5.5 mm          | 5.5 mm           |
|                            | Knee (Max) | 13 mm           | 13 mm            |
| Hook Size                  |            | Standard        | Large            |
| Needle                     |            | DB x 1 #9 ~ #18 | DB x 5 #16 ~ #23 |
| Lubrication Oil (Auto)     |            | 10# White Oil   | 10# White Oil    |
| Auto Thread Trimmer        |            | 0               | 0                |
| Motor Power (Direct Drive) |            | 110V (Servo)    | 110V (Servo)     |



Knife Creates Clean Trimming

### Built-In Control Panel: Enjoyable

Experience with Easy to Use Built-In Front Control Panel





**Efficient Functions:** Reverse Switch, Electronic Thread Holder & Wide Working Area Increases Efficiency

### Auto Presser Foot Lifter: Powerful and Efficient!





**Easy Maintenance:** Simple and Easy Maintenance Provides a Pleasant Experience

**Convenient Functions:** Bobbin Winder & Stitch Length Dial Located in Front of Operator



**Direct Drive:** Powerful Direct Driven 550W AC Servo Motor