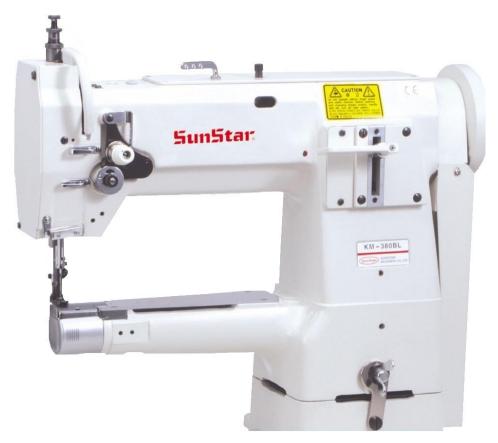

## **51115tar** Walking Foot Cylinder Bed

**KM-380** 

Cylinder Bed, 1-Needle, Unison Feed, Lock Stich Sewing Machine w/ Vertical Hook

The KM-380 is an Excellent Cylinder Bed Walking Foot Sewing Machine Designed for Heavy Materials and Curved Surfaces. This Machine Offers Consistency and Reliability, Perfect Firm Stiches, & Outstanding Performance. SunStar Design, SunStar Quality!

## Application

- Large Working Area for Operator Convenience
- Designed for Excellent Performance for Various Materials Including Shoes, Leather Goods, & Hats.
- High Performance on Fabrics with Curved Surfaces
- Accurate & Even Sewing
- Feed Synchronized Binder (KM-380BL-B)

## Features

- Alternating Pressers & Reverse Stitch
  Mechanism
- Compound Feed: Drop Feed, Walking Foot Synchronized with Needle Feed
- Powerful Feed Mechanism Eliminates Material Slippage & Enhances Quality of Products
- Reverse Sewing Lever
- Adjustable Screw for Raising/Lowering of Center Foot
- Semi-Automatic Lubrication via Machine
  Vibration